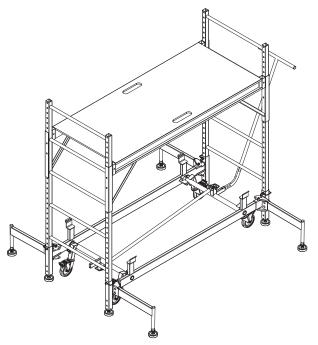

## **MB-0922**

6' Baker Scaffold Mobile Base with Stabil Stop™ Technology

Releasing the handle raises the casters, locking the base in place automatically without the need to manually lock / unlock casters.

Mobile base doubles as a cart for fast, easy transport of scaffold set.

Integrated pin-locking outriggers deploy quickly to form a stable base.

Mobile base is compatible with most baker scaffold systems on the market.

- Fail-safe braking feature when handle is released, wheels retract, engaging feet to set scaffold in place
  - No need to manually lock/unlock casters
  - Enhanced roll-away protection
  - Increased tip-over protection
- Significant time savings at least 15 min/day
- Maximum height: two scaffolding units

- Integral, easily deployed outriggers used at every height for improved stability, providing superior resistance to roll-away and tip-over
- Simplifies scaffold set-up and tear down
- Doubles as a cart for easy transport of scaffold
- Made in USA

## **SPECIFICATIONS**

\*Casters from baker scaffold may be transferred to mobile base.

Shown with scaffold installed and outriggers deployed.