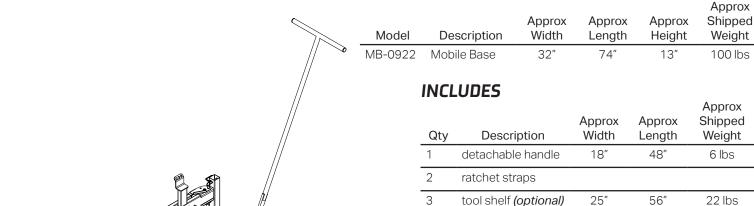

## **MB-0922**

6' Baker Scaffold Mobile Base with Stabil Stop™ Technology

Releasing the handle raises the casters, locking the base in place automatically without the need to manually lock / unlock casters.

Mobile base doubles as a cart for fast, easy transport of scaffold set.

Integrated pin-locking outriggers deploy quickly to form a stable base.

Mobile base is compatible with most baker scaffold systems on the market.

## **SPECIFICATIONS**

\*Casters from baker scaffold may be transferred to mobile base.

Shown with scaffold installed and outriggers deployed.