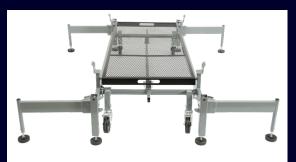

Mobile base doubles as a cart for fast, easy transport of scaffold set.

Integrated pin-locking outriggers deploy quickly to form a stable base.

Mobile base is compatible with most baker scaffold systems on the market.

- Integral, easily deployed outriggers used at every height for improved stability, providing superior resistance to roll-away and tip-over
- Simplifies scaffold set-up and tear down
- Doubles as a cart for easy transport of scaffold
- Made in USA

## **SPECIFICATIONS**

\*Casters from baker scaffold may be transferred to mobile base.

Shown with scaffold installed and outriggers deployed.