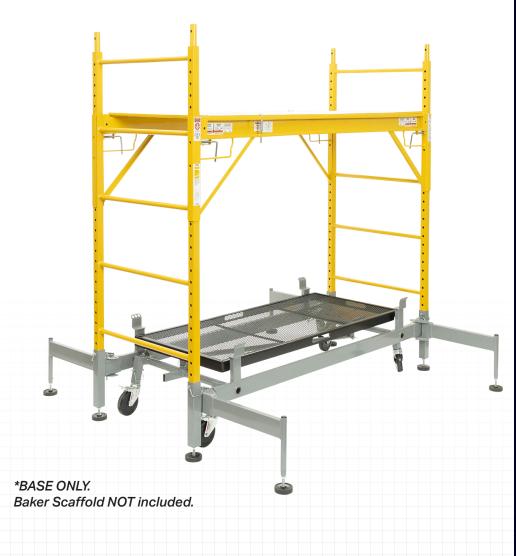

## **MB-0922**

6' Baker Scaffold Mobile Base with Stabil Stop™ Technology

Releasing the handle raises the casters, locking the base in place automatically without the need to manually lock / unlock casters.

Mobile base doubles as a cart for fast, easy transport of scaffold set.

Integrated pin-locking outriggers deploy quickly to form a stable base.

Mobile base is compatible with most baker scaffold systems on the market.

## **SPECIFICATIONS**

\*Casters from baker scaffold may be transferred to mobile base.

Shown with scaffold installed and outriggers deployed.