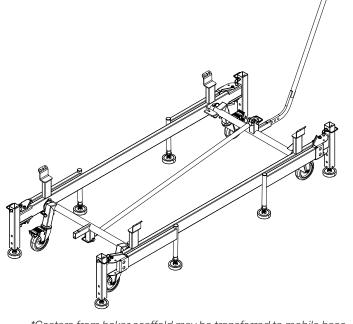

Mobile base doubles as a cart for fast, easy transport of scaffold set.

Integrated pin-locking outriggers deploy quickly to form a stable base.

Mobile base is compatible with most baker scaffold systems on the market.

- Integral, easily deployed outriggers used at every height for improved stability, providing superior resistance to roll-away and tip-over
- Simplifies scaffold set-up and tear down
- Doubles as a cart for easy transport of scaffold
- Made in USA

## **SPECIFICATIONS**

\*Casters from baker scaffold may be transferred to mobile base.

Shown with scaffold installed and outriggers deployed.