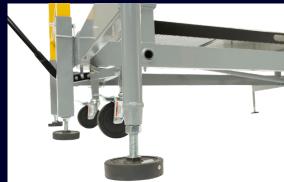

## **MB-0922**

6' Baker Scaffold Mobile Base with Stabil Stop™ Technology

Releasing the handle raises the casters, locking the base in place automatically without the need to manually lock / unlock casters.

- Fail-safe braking feature when handle is released, wheels retract, engaging feet to set scaffold in place
  - No need to manually lock/unlock casters
  - Enhanced roll-away protection
  - Increased tip-over protection
- Significant time savings at least 15 min/day
- Maximum height: two scaffolding units

- Integral, easily deployed outriggers used at every height for improved stability, providing superior resistance to roll-away and tip-over
- Simplifies scaffold set-up and tear down
- Doubles as a cart for easy transport of scaffold
- Made in USA