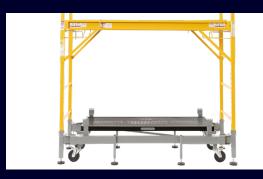

## **MB-0922**

6' Baker Scaffold Mobile Base with Stabil Stop™ Technology

Releasing the handle raises the casters, locking the base in place automatically without the need to manually lock / unlock casters.

Mobile base doubles as a cart for fast, easy transport of scaffold set.

Integrated pin-locking outriggers deploy quickly to form a stable base.

Mobile base is compatible with most baker scaffold systems on the market.

## **SPECIFICATIONS**

\*Casters from baker scaffold may be transferred to mobile base.

Shown with scaffold installed and outriggers deployed.