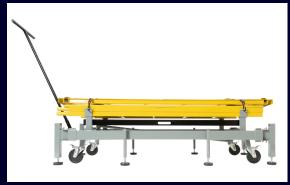

Mobile base doubles as a cart for fast, easy transport of scaffold set.

Integrated pin-locking outriggers deploy quickly to form a stable base.

Mobile base is compatible with most baker scaffold systems on the market.

- Integral, easily deployed outriggers used at every height for improved stability, providing superior resistance to roll-away and tip-over
- Simplifies scaffold set-up and tear down
- Doubles as a cart for easy transport of scaffold
- Made in USA